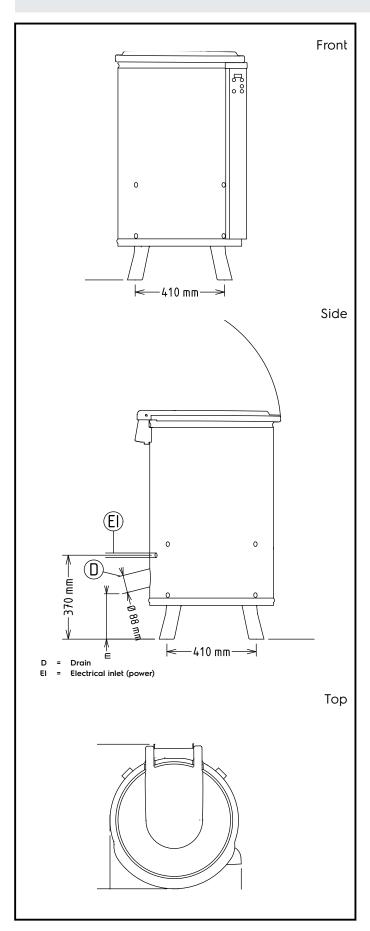

# **Key Information:**

External dimensions, Width: 578 mm External dimensions, Depth: 639 mm External dimensions, Height: 1005 mm Shipping weight: 73 kg Well Capacity: 65 lt Usable well capacity: 65 lt